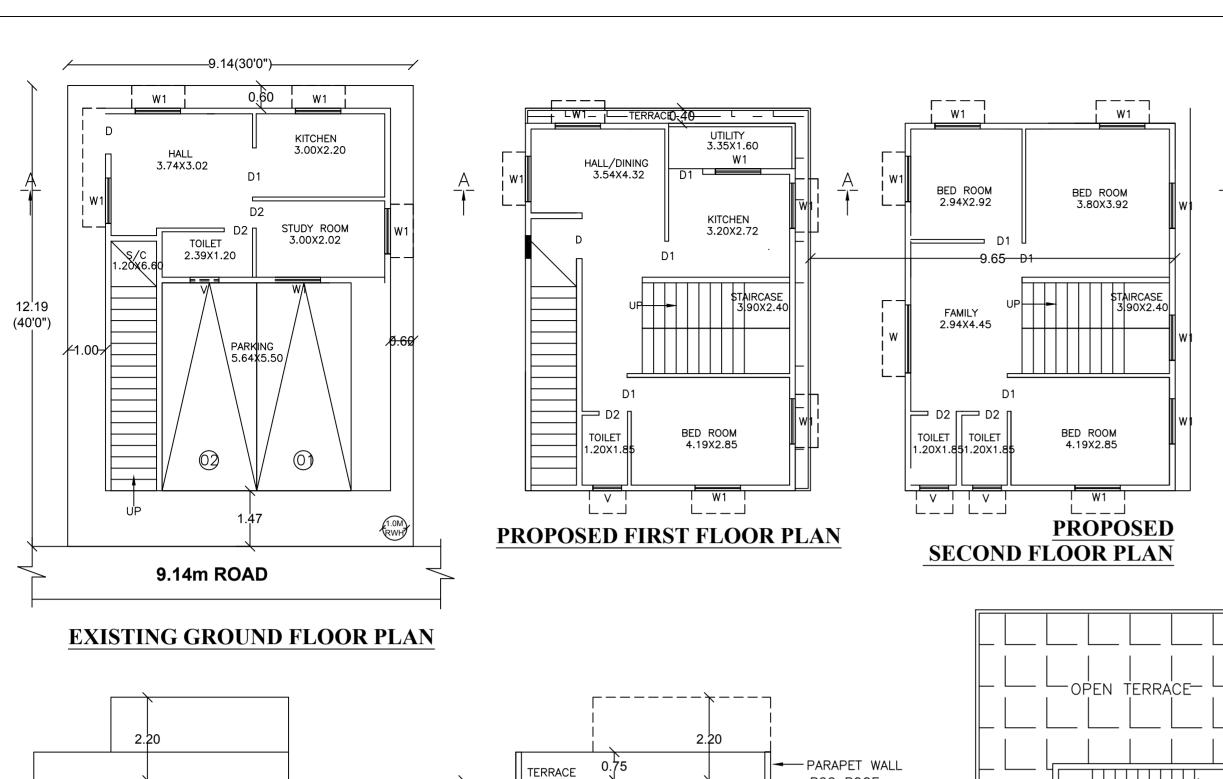

# SITE NO - 91 PR.SF.BUILDING ROAD

SITE PLAN (Scale 1:200)

Block :A1 (RESIDENTIAL BUILDING)

FRONT ELEVATION

| Floor<br>Name                        | Total Built<br>Up Area | Existing<br>Built Up<br>Area | Proposed<br>Built Up<br>Area | Deductions<br>Sq.mt.) | s (Area in | Existing<br>FAR Area | FAR Area<br>(Sq.mt.) | Total FAR<br>Area | Tnmt (No.) |
|--------------------------------------|------------------------|------------------------------|------------------------------|-----------------------|------------|----------------------|----------------------|-------------------|------------|
|                                      | (Sq.mt.)               | (Sq.mt.)                     | (Sq.mt.)                     | StairCase             | Parking    | (Sq.mt.)             | Resi.                | (Sq.mt.)          |            |
| Terrace<br>Floor                     | 13.77                  | 0.00                         | 13.77                        | 13.77                 | 0.00       | 0.00                 | 0.00                 | 0.00              | 00         |
| Second<br>Floor                      | 69.40                  | 0.00                         | 69.40                        | 0.00                  | 0.00       | 0.00                 | 69.40                | 69.40             | 00         |
| First Floor                          | 69.40                  | 0.00                         | 69.40                        | 0.00                  | 0.00       | 0.00                 | 69.40                | 69.40             | 01         |
| Ground<br>Floor                      | 76.30                  | 43.08                        | 0.00                         | 0.00                  | 33.22      | 43.08                | 0.00                 | 43.08             | 01         |
| Total:                               | 228.87                 | 43.08                        | 152.57                       | 13.77                 | 33.22      | 43.08                | 138.80               | 181.88            | 02         |
| Total<br>Number of<br>Same<br>Blocks | 1                      |                              |                              |                       |            |                      |                      |                   |            |

SCHEDULE OF JOINERY:

| BLOCK NAME                   | NAME | LENGTH | HEIGHT | NOS |
|------------------------------|------|--------|--------|-----|
| A1 (RESIDENTIAL<br>BUILDING) | D2   | 0.75   | 2.10   | 05  |
| A1 (RESIDENTIAL<br>BUILDING) | D1   | 0.90   | 2.10   | 06  |
| A1 (RESIDENTIAL<br>BUILDING) | D    | 1.06   | 2.10   | 02  |
| A1 (RESIDENTIAL<br>BUILDING) | D1   | 1.30   | 2.10   | 01  |

Total: 228.87 43.08 152.57 13.77 33.22 43.08 138.80 181.88

SCHEDULE OF JOINERY:

| BLOCK NAME                   | NAME | LENGTH | HEIGHT | NOS |
|------------------------------|------|--------|--------|-----|
| A1 (RESIDENTIAL<br>BUILDING) | W2   | 0.76   | 1.20   | 04  |
| A1 (RESIDENTIAL<br>BUILDING) | W1   | 1.20   | 1.20   | 17  |
| A1 (RESIDENTIAL<br>BUILDING) | W    | 1.80   | 1.20   | 01  |

FAR &Tenement Details

| Block                           | No. of<br>Same Bldg | Total Built<br>Up Area<br>(Sq.mt.) | Existing<br>Built Up<br>Area<br>(Sq.mt.) | Proposed<br>Built Up<br>Area<br>(Sq.mt.) | Deductions<br>Sq.mt.) | (Area in | Existing<br>FAR Area<br>(Sq.mt.) | Proposed<br>FAR Area<br>(Sq.mt.)<br>Resi. | Total FAR<br>Area<br>(Sq.mt.) | Tnmt (No.) |
|---------------------------------|---------------------|------------------------------------|------------------------------------------|------------------------------------------|-----------------------|----------|----------------------------------|-------------------------------------------|-------------------------------|------------|
| A1<br>(RESIDENTIAL<br>BUILDING) | 1                   | 228.87                             | 43.08                                    | 152.57                                   | 13.77                 | 33.22    | 43.08                            | 138.80                                    | 181.88                        | 02         |
| Grand                           | 1                   | 228.87                             | 43.08                                    | 152.57                                   | 13.77                 | 33.22    | 43.08                            | 138.80                                    | 181.88                        | 2.00       |

# UnitBUA Table for Block :A1 (RESIDENTIAL BUILDING)

| FLOOR                | Name    | UnitBUA Type | Entity Type | UnitBUA Area | Carpet Area | No. of Rooms | No. of<br>Tenement |
|----------------------|---------|--------------|-------------|--------------|-------------|--------------|--------------------|
| GROUND<br>FLOOR PLAN | SPLIT 1 | FLAT         | Existing    | 43.08        | 29.76       | 4            | 1                  |
| FIRST FLOOR<br>PLAN  | SPLIT 2 | FLAT         | Proposed    | 138.80       | 119.46      | 5            | 1                  |
| SECOND<br>FLOOR PLAN | SPLIT 2 | FLAT         | Proposed    | 0.00         | 0.00        | 6            | 0                  |
| Total:               | -       | -            | -           | 181.88       | 149.22      | 15           | 2                  |